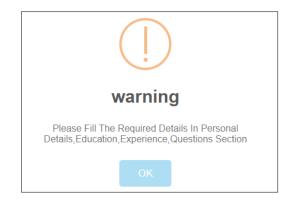

Note: An error message will be prompted for any missing information

If all details have been correctly entered, a confirmation box will be shown. Click OK to submit your application.

| careers.ambmauritius.mu says          |    |        |
|---------------------------------------|----|--------|
| Are You Sure Want To Submit The Form? |    |        |
|                                       | ОК | Cancel |
|                                       |    |        |