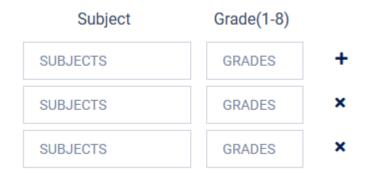

- Choose type from drop down list
- Type in the Secondary School
- Pick up the Year from the calendar
- Certificate: SC, HSC or Equivalent

• Subject: click on the + sign to add subjects and X to remove